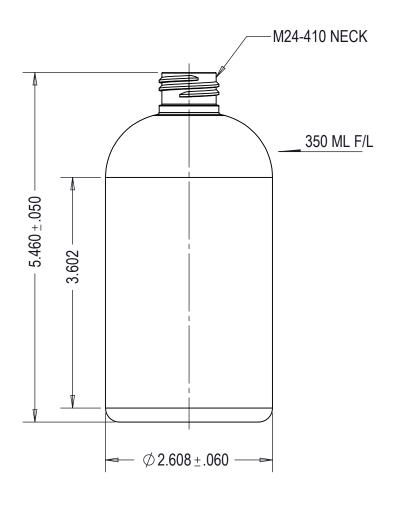

## AVAILABLE:

- 1. SKU#100018, CLEAR
- 2. SKU#100019, COBALT BLUE

THIS DRAWING CONTAINS PROPRIETARY INFORMATION OF CONSUMERS PACKAGING GROUP INC. NEITHER THIS DRAWING OR ITS CONTENTS MAY BE REPRODUCED IN ANY FORM, FOR ANY PURPOSE, UNLESS WRITTEN CONSENT IS GIVEN BY CONSUMERS PACKAGING INC.

| BOTTLE SPECIFICATIONS                                                                             |                                                |
|---------------------------------------------------------------------------------------------------|------------------------------------------------|
| MATERIAL: PETE                                                                                    | FILL CAPACITY: 350ML ±9ML                      |
| WEIGHT: 24g ± 1g                                                                                  | OVERFLOW CAPACITY: 380ML ±9ML                  |
| CONSUMERS PACKAGING GROUP INC. TEL: 416-504-5200; FAX: 416-504-0707; sales@consumerspackaging.com |                                                |
| DWN. BY: 124 DATE:06/02                                                                           | 12/06 DESCRIPTION:<br>350ML/12 OZ BOSTON ROUND |
| APR. BY: DATE:                                                                                    | DRAWING NO:                                    |
| SCALE: 1:1                                                                                        | CPG-1025-A-V01-R02                             |