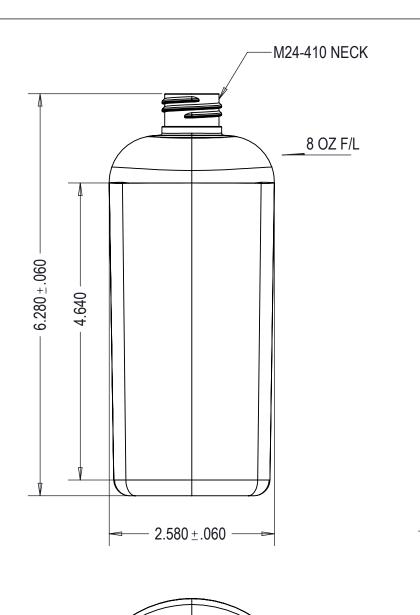

CPG-1003-A-V02-R01

| BOTTLE SPECIFICATIONS                                                                             |   |
|---------------------------------------------------------------------------------------------------|---|
| MATERIAL: PETE FILL CAPACITY: 236ML±7ML                                                           |   |
| WEIGHT: 24g±1g OVERFLOW CAPACITY: 251ML±7ML                                                       |   |
| CONSUMERS PACKAGING GROUP INC. TEL: 416-504-5200; FAX: 416-504-0707; sales@consumerspackaging.com |   |
| DWN. BY: 124 DATE:08/12/04 DESCRIPTION: 240ML/8 OZ COSMO OVA                                      |   |
| APR. BY: DATE: DRAWING NO:                                                                        | - |
| DIAWING NO. ODG 4002 A 1/00 D04                                                                   |   |