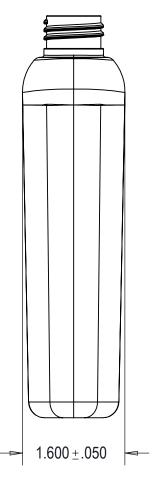

CPG-1003-A-V02-R01

| BOTTLE SPECIFICATIONS                                                                             |   |
|---------------------------------------------------------------------------------------------------|---|
| MATERIAL: PETE FILL CAPACITY: 236ML±7ML                                                           |   |
| WEIGHT: 24g±1g OVERFLOW CAPACITY: 251ML±7ML                                                       |   |
| CONSUMERS PACKAGING GROUP INC. TEL: 416-504-5200; FAX: 416-504-0707; sales@consumerspackaging.com |   |
| DWN. BY: 124 DATE:08/12/04 DESCRIPTION: 240ML/8 OZ COSMO OVA                                      |   |
| APR. BY: DATE: DRAWING NO:                                                                        | - |
| DIAWING NO. ODG 4002 A 1/00 D04                                                                   |   |