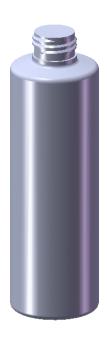

| BOTTLE SPECIFICATIONS                                                                             |                   |                     |
|---------------------------------------------------------------------------------------------------|-------------------|---------------------|
|                                                                                                   |                   |                     |
| MATERIAL: PETE                                                                                    | FILL CAPACITY:    | 200ML ±6ML          |
| WEIGHT: 22g ± 1g                                                                                  | OVERFLOW CAF      | PACITY: 226ML ±7ML  |
| CONSUMERS PACKAGING GROUP INC. TEL: 416-504-5200; FAX: 416-504-0707; sales@consumerspackaging.com |                   |                     |
| DWN. BY: 124 DATE:08/01                                                                           | 1/07 DESCRIPTION: | 200ML/7 OZ CYLINDER |
| APR. BY: DATE:                                                                                    | DDAMING NO.       | ZOOME, OZ OTEMBEK   |
| SCALE: 1:1                                                                                        | DRAWING NO:       | CPG-1037-A-V01-R05  |