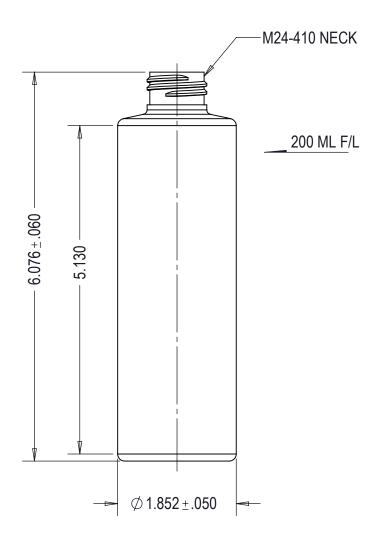

| BOTTLE SPECIFICATIONS                                                                             |                   |                     |
|---------------------------------------------------------------------------------------------------|-------------------|---------------------|
|                                                                                                   |                   |                     |
| MATERIAL: PETE                                                                                    | FILL CAPACITY:    | 200ML ±6ML          |
| WEIGHT: 22g ± 1g                                                                                  | OVERFLOW CAF      | PACITY: 226ML ±7ML  |
| CONSUMERS PACKAGING GROUP INC. TEL: 416-504-5200; FAX: 416-504-0707; sales@consumerspackaging.com |                   |                     |
| DWN. BY: 124 DATE:08/01                                                                           | 1/07 DESCRIPTION: | 200ML/7 OZ CYLINDER |
| APR. BY: DATE:                                                                                    | DDAMING NO.       | ZOOME, OZ OTEMBEK   |
| SCALE: 1:1                                                                                        | DRAWING NO:       | CPG-1037-A-V01-R05  |