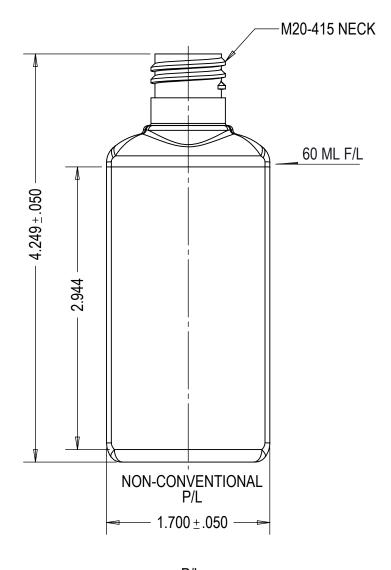

## AVAILABLE:

1. SKU#100083, CLEAR

THIS DRAWING CONTAINS PROPRIETARY INFORMATION OF CONSUMERS PACKAGING GROUP INC. NEITHER THIS DRAWING OR ITS CONTENTS MAY BE REPRODUCED IN ANY FORM, FOR ANY PURPOSE, UNLESS WRITTEN CONSENT IS GIVEN BY CONSUMERS PACKAGING INC.

| BOTTLE SPECIFICATIONS                                                                             |                      |                           |
|---------------------------------------------------------------------------------------------------|----------------------|---------------------------|
| MATERIAL: PETE                                                                                    | FILL CAPACITY        | : 60ML ±3ML               |
| WEIGHT: 9g ± 1g                                                                                   | OVERFLOW CA          | PACITY: 72ML ±3.5ML       |
| CONSUMERS PACKAGING GROUP INC. TEL: 416-504-5200; FAX: 416-504-0707; sales@consumerspackaging.com |                      |                           |
| DWN. BY: Y.F. DATE:03                                                                             | 3/11/09 DESCRIPTION: | 60ML/2 OZ CONCORD OVAL    |
| APR. BY: DATE:                                                                                    | DD AMUNO NO          | COME/E CE CONTOCINE CVILE |
| SCALE: 1:1                                                                                        | DRAWING NO:          | CPG-1087-A-V03-R01        |