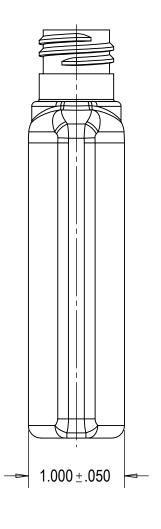

| BOTTLE SPECIFICATIONS                                                                             |                      |                           |
|---------------------------------------------------------------------------------------------------|----------------------|---------------------------|
| MATERIAL: PETE                                                                                    | FILL CAPACITY        | : 60ML ±3ML               |
| WEIGHT: 9g ± 1g                                                                                   | OVERFLOW CA          | PACITY: 72ML ±3.5ML       |
| CONSUMERS PACKAGING GROUP INC. TEL: 416-504-5200; FAX: 416-504-0707; sales@consumerspackaging.com |                      |                           |
| DWN. BY: Y.F. DATE:03                                                                             | 3/11/09 DESCRIPTION: | 60ML/2 OZ CONCORD OVAL    |
| APR. BY: DATE:                                                                                    | DD AMUNO NO          | COME/E CE CONTOCINE CVILE |
| SCALE: 1:1                                                                                        | DRAWING NO:          | CPG-1087-A-V03-R01        |