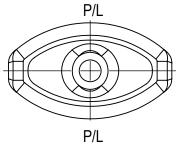

| BOTTLE SPECIFICATIONS                                                                             |                      |                           |
|---------------------------------------------------------------------------------------------------|----------------------|---------------------------|
| MATERIAL: PETE                                                                                    | FILL CAPACITY        | : 60ML ±3ML               |
| WEIGHT: 9g ± 1g                                                                                   | OVERFLOW CA          | PACITY: 72ML ±3.5ML       |
| CONSUMERS PACKAGING GROUP INC. TEL: 416-504-5200; FAX: 416-504-0707; sales@consumerspackaging.com |                      |                           |
| DWN. BY: Y.F. DATE:03                                                                             | 3/11/09 DESCRIPTION: | 60ML/2 OZ CONCORD OVAL    |
| APR. BY: DATE:                                                                                    | DD AMUNO NO          | COME/E CE CONTOCINE CVILE |
| SCALE: 1:1                                                                                        | DRAWING NO:          | CPG-1087-A-V03-R01        |