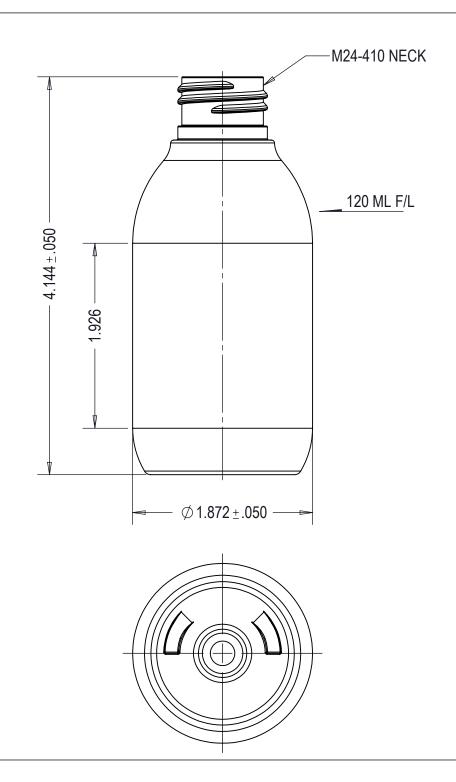

## AVAILABLE:

- SKU#100024, AMBER SKU#100070, CLEAR

THIS DRAWING CONTAINS PROPRIETARY INFORMATION OF CONSUMERS PACKAGING GROUP INC. NEITHER THIS DRAWING OR ITS CONTENTS MAY BE REPRODUCED IN ANY FORM, FOR ANY PURPOSE, UNLESS WRITTEN CONSENT IS GIVEN BY CONSUMERS PACKAGING INC.

| BOTTLE SPECIFICATIONS                                                                             |                                       |
|---------------------------------------------------------------------------------------------------|---------------------------------------|
| MATERIAL: PETE                                                                                    | FILL CAPACITY: 120ML ±5ML             |
| WEIGHT: 14g ± 1g                                                                                  | OVERFLOW CAPACITY: 134ML ±5ML         |
| CONSUMERS PACKAGING GROUP INC. TEL: 416-504-5200; FAX: 416-504-0707; sales@consumerspackaging.com |                                       |
| DWN. BY: Y.F. DATE:10/11/                                                                         | 06 DESCRIPTION: 120ML/4 OZ APOTHECARY |
| APR. BY: DATE:                                                                                    | DRAWING NO:                           |
| SCALE: 1:1                                                                                        | CPG-1029-A-V01-R05                    |