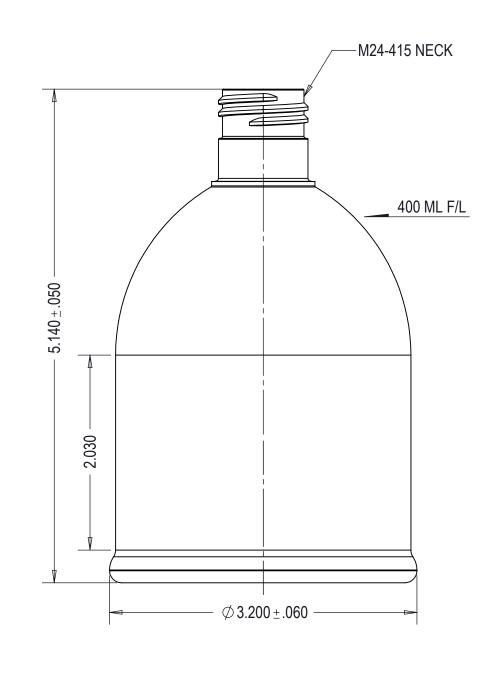

## AVAILABLE:

- SKU#100003, CLEAR SKU#100004, BLUE 1.
- 2.

THIS DRAWING CONTAINS PROPRIETARY INFORMATION OF CONSUMERS PACKAGING GROUP INC. NEITHER THIS DRAWING OR ITS CONTENTS MAY BE REPRODUCED IN ANY FORM, FOR ANY PURPOSE, UNLESS WRITTEN CONSENT IS GIVEN BY CONSUMERS PACKAGING INC.

| BOTTLE SPECIFICATIONS                                                                                |                |                    |
|------------------------------------------------------------------------------------------------------|----------------|--------------------|
| MATERIAL: PETE                                                                                       | FILL CAPACITY: | 400ML ± 11ML       |
| WEIGHT: 27g ± 1g                                                                                     | OVERFLOW CAPA  | ACITY: 421ML±11ML  |
| CONSUMERS PACKAGING GROUP INC.<br>TEL: 416-504-5200; FAX: 416-504-0707; sales@consumerspackaging.com |                |                    |
| DWN. BY: 124 DATE:23/06/05 DESCRIPTION:<br>400ML/14 OZ BELL ROUND                                    |                |                    |
| APR. BY: DATE:                                                                                       | DRAWING NO:    |                    |
| SCALE: 1:1                                                                                           |                | CPG-1019-A-V02-R02 |