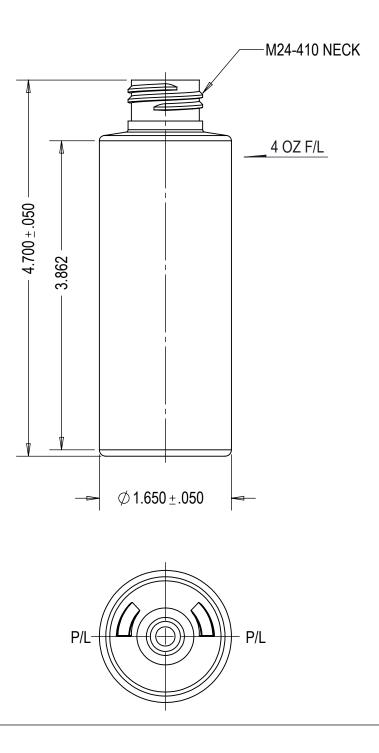

## AVAILABLE:

1. SKU#100173, CLEAR

THIS DRAWING CONTAINS PROPRIETARY INFORMATION OF CONSUMERS PACKAGING GROUP INC. NEITHER THIS DRAWING OR ITS CONTENTS MAY BE REPRODUCED IN ANY FORM, FOR ANY PURPOSE, UNLESS WRITTEN CONSENT IS GIVEN BY CONSUMERS PACKAGING INC.

| BOTTLE SPECIFICATIONS                                                                                |                                     |
|------------------------------------------------------------------------------------------------------|-------------------------------------|
| MATERIAL: PETE F                                                                                     | TILL CAPACITY: 118ML ±5ML           |
| WEIGHT: 15g±1g C                                                                                     | OVERFLOW CAPACITY: 135ML ±5ML       |
| CONSUMERS PACKAGING GROUP INC.<br>TEL: 416-504-5200; FAX: 416-504-0707; sales@consumerspackaging.com |                                     |
| DWN. BY: Y.F. DATE:16/01/1                                                                           | 1 DESCRIPTION: 120 ML/4 OZ CYLINDER |
| APR. BY: DATE:                                                                                       |                                     |
| SCALE: 1:1                                                                                           | CPG-1124-A-V03-R01                  |