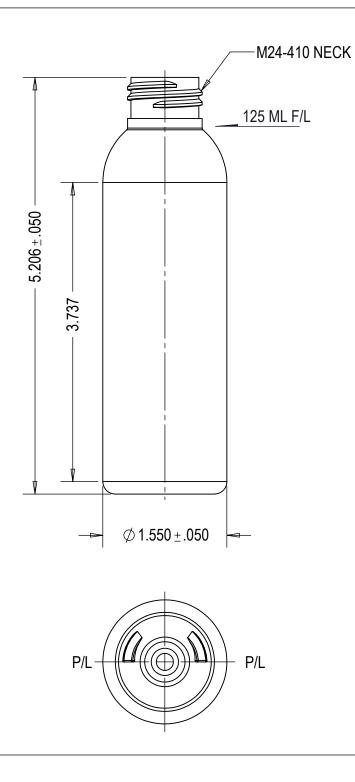

## AVAILABLE:

- SKU#100088, CLEAR SKU#100090, WHITE 1.
- 2.
- SKU#100120, AMBER 3.
- SKU#100136, BLACK
- 4. 5. 6. SKU#100171, COBALT BLUE
- SKU#100220, CLEAR-UV

THIS DRAWING CONTAINS PROPRIETARY INFORMATION OF CONSUMERS PACKAGING GROUP INC. NEITHER THIS DRAWING OR ITS CONTENTS MAY BE REPRODUCED IN ANY FORM, FOR ANY PURPOSE, UNLESS WRITTEN CONSENT IS GIVEN BY CONSUMERS PACKAGING INC.

| BOTTLE SPECIFICATIONS                                                                                |                                |
|------------------------------------------------------------------------------------------------------|--------------------------------|
| MATERIAL: PETE F                                                                                     | FILL CAPACITY: 125ML ±5ML      |
| WEIGHT: 15g±1g C                                                                                     | OVERFLOW CAPACITY: 130ML ± 5ML |
| CONSUMERS PACKAGING GROUP INC.<br>TEL: 416-504-5200; FAX: 416-504-0707; sales@consumerspackaging.com |                                |
| DWN. BY: Y.F. DATE:11/02/1                                                                           | 10 DESCRIPTION: 4 OZ BULLET    |
| APR. BY: DATE:                                                                                       | DRAWING NO:                    |
| SCALE: 1:1                                                                                           | CPG-1091-A-V01-R01             |